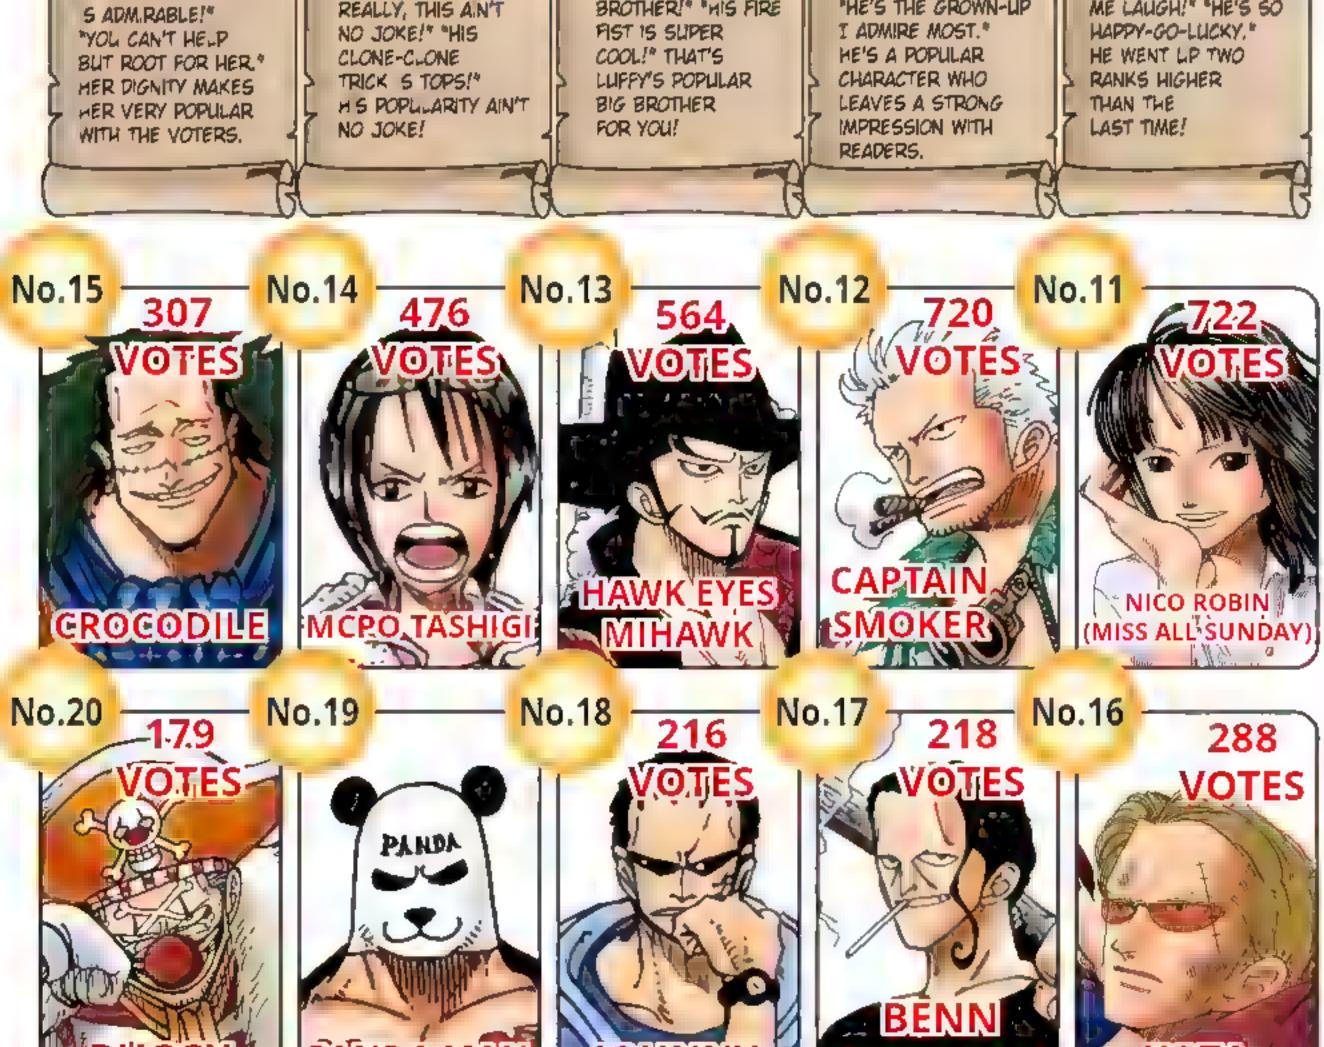

NO 22 CONTINUES ON THE NEXT PAGE ACONG WITH USOPPS OVERALL CRITICIDE

# THE SECOND ONE PIECE CHARACTER POPULARTY POLLS RESULTES!!

WHAT HAPPENED, MY 8,000 HENCHMEN?! OH WELL, AT LEAST I'M TWO RANKINGS HIGHER THAN LAST TIME, AND I BEAT OUT MY RIVAL (?) BON CLAY. NEXT TIME I'LL WIN IT ALL!